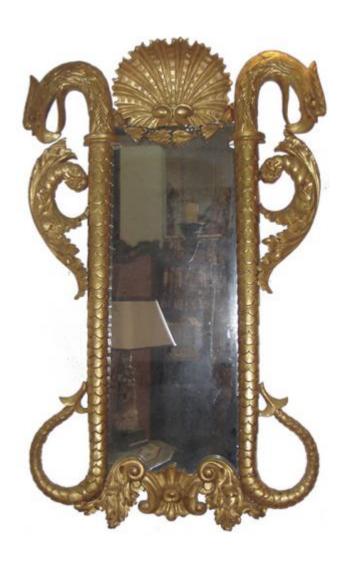

1301 Harrison Street San Francisco CA 94103 www.cmarianiantiques.com

Contact: Claudio Mariani claudio@cmarianiantiques.com Tel 415.541.7868 ~ Fax 415.487.3950

Continental 3647 CM00523

A Dramatic Early 19th Century Giltwood Pier Mirror, crested and centered with an elaborately detailed shell motif

1301 Harrison Street San Francisco CA 94103 www.cmarianiantiques.com

Contact: Claudio Mariani claudio@cmarianiantiques.com Tel 415.541.7868 ~ Fax 415.487.3950

flanked by stylized eagle-like serpents with heads at the top and the scaled tail along with foliate motifs accenting the bottom

Height: 62"; Width: 40"