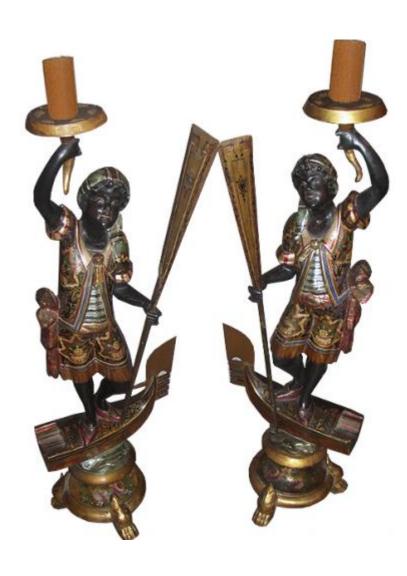

1301 Harrison Street San Francisco CA 94103 www.cmarianiantiques.com

Contact: Claudio Mariani claudio@cmarianiantiques.com Tel 415.541.7868 ~ Fax 415.487.3950

Italy 3712 M00052

A Pair of 19th Century Venetian Blackamoor Parcel-Gilt and Polychrome Torchères, each with gondola paddles and

1301 Harrison Street San Francisco CA 94103 www.cmarianiantiques.com

Contact: Claudio Mariani claudio@cmarianiantiques.com Tel 415.541.7868 ~ Fax 415.487.3950

candle platforms held aloft raised on lion paw footed plinths supporting gondola bases

Height: 34 1/2"; Width: 10"; Depth: 8"