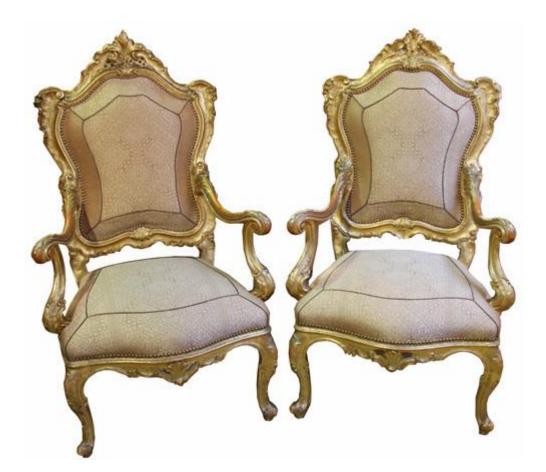

1301 Harrison Street San Francisco CA 94103 www.cmarianiantiques.com Contact: Claudio Mariani claudio@cmarianiantiques.com Tel 415.541.7868 ~ Fax 415.487.3950

Italy 3767 M00059

A Regal Pair of 18th Century Carved Giltwood Italian Louis XV Armchairs, accented with nailhead trim and C. Mariani micro-welting, and exhibiting exquisite rocaille carving with delicate fretwork at the cresting, and with the whole raised on

1301 Harrison Street San Francisco CA 94103 www.cmarianiantiques.com Contact: Claudio Mariani claudio@cmarianiantiques.com Tel 415.541.7868 ~ Fax 415.487.3950

cabriole legs

Height: 51 1/2"; Width: 30 3/4"; Depth: 28 1/2"