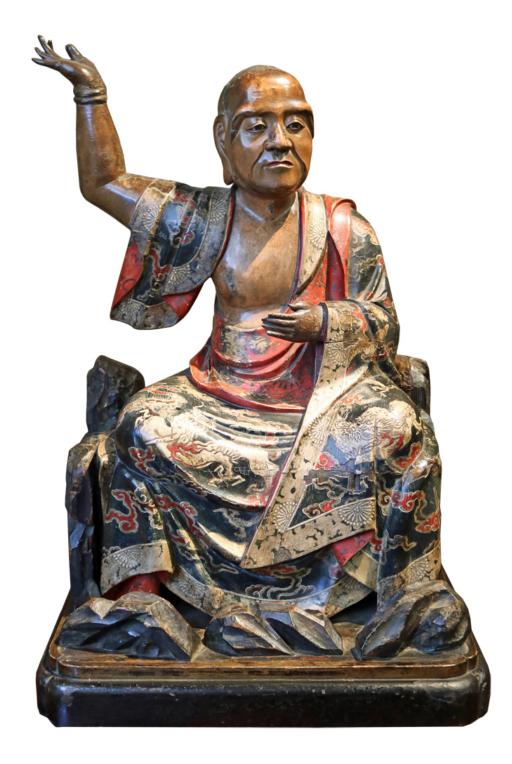

1301 Harrison Street San Francisco CA 94103 www.cmarianiantiques.com Contact: Claudio Mariani claudio@cmarianiantiques.com Tel 415.541.7868 ~ Fax 415.487.3950

Japan 3775 M00574

An 18th Century Polychromed Carved Wood Preaching Buddha, seated and gesturing to the sky with the right arm raised heavenward in a gesture of melancholy and presented seated on an ebonized lotus thrown in full ceremonial robes of red, cream, and black lacquers

Height: 27"; Width: 17 3/4"; Depth: 14 1/2"