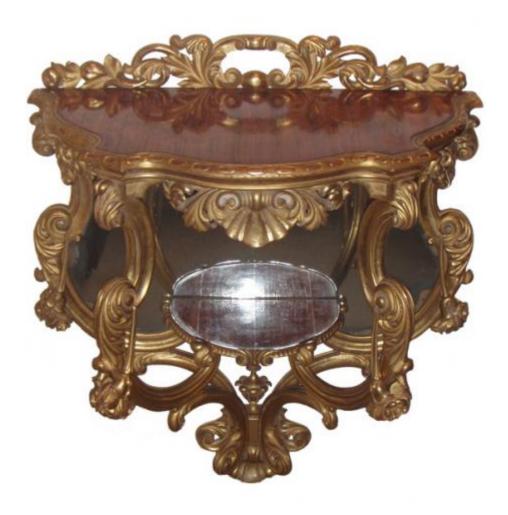

1301 Harrison Street San Francisco CA 94103 www.cmarianiantiques.com

Contact: Claudio Mariani claudio@cmarianiantiques.com Tel 415.541.7868 ~ Fax 415.487.3950

Italy 3851 M00522

A Tulipwood Topped Giltwood Serpentine Console with richly carved rocaille motifs, raised above a conforming demilune

1301 Harrison Street San Francisco CA 94103 www.cmarianiantiques.com

Contact: Claudio Mariani claudio@cmarianiantiques.com Tel 415.541.7868 ~ Fax 415.487.3950

undertier mounted against a shaped original mercury glass mirror and both surrounded by additional elaborate giltwood carvings

Height: 34"; Width: 31"; Depth: 16 1/2"