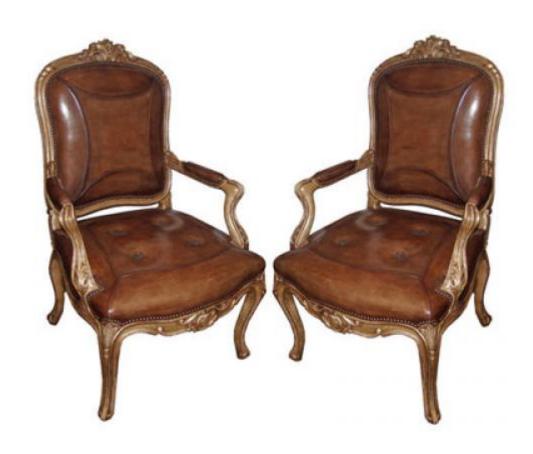

## A Pair of 18th Century Italian Louis XV Giltwood

**Armchairs,** with later custom antiqued and French stitched seat and back, the frame with carved floral and foliate motifs and raised on cabriole legs

1301 Harrison Street San Francisco CA 94103 www.cmarianiantiques.com

Contact: Claudio Mariani claudio@cmarianiantiques.com Tel 415.541.7868 ~ Fax 415.487.3950

Height: 43"; Width; 27"; Depth: 29"; Seat Height: 18 1/2"