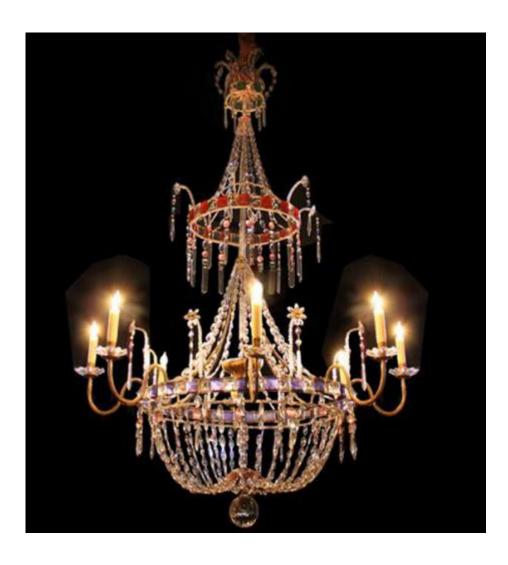

1301 Harrison Street San Francisco CA 94103 www.cmarianiantiques.com

Contact: Claudio Mariani claudio@cmarianiantiques.com Tel 415.541.7868 ~ Fax 415.487.3950

Italy 3928 M00579

A Glorious 18th Century Gilt Bronze & Rare Crystal Chandelier, embellished with three bands of bleu de Prusse,

1301 Harrison Street San Francisco CA 94103 www.cmarianiantiques.com

Contact: Claudio Mariani claudio@cmarianiantiques.com Tel 415.541.7868 ~ Fax 415.487.3950

dusty rose, and chartreuse princess cut prisms, oval cut festoons, beaded floret kick arms, gold bugle bead accents and eight lights, all surrounding a crystal encrusted gilt floral standard and ending in a clear crystal orb, now electrified

Height: 70"; Width: 52"