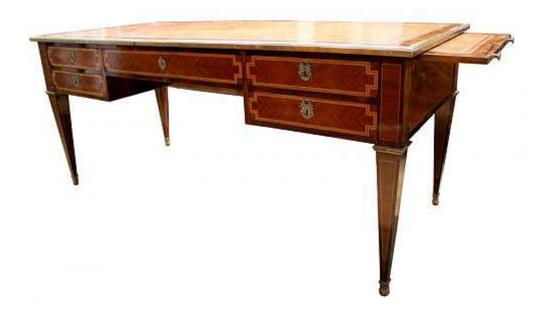

1301 Harrison Street San Francisco CA 94103 www.cmarianiantiques.com

Contact: Claudio Mariani claudio@cmarianiantiques.com Tel 415.541.7868 ~ Fax 415.487.3950

France 3939 M00057

A 19th Century French Louis XVI Rosewood and Satinwood Parquetry Bureau Plat, with later embossed writing surface and slides on each side, featuring two pairs of smaller drawers flanking a larger center drawer, all raised on neoclassical squared tapering legs terminating in rounded brass sabots

Height: 30 1/4"; Width (closed): 71"; Width (open): 106"; Depth: 31 1/2"; Each Pull Out Writing Surface: Width: 17 1/2"; Depth: 24"