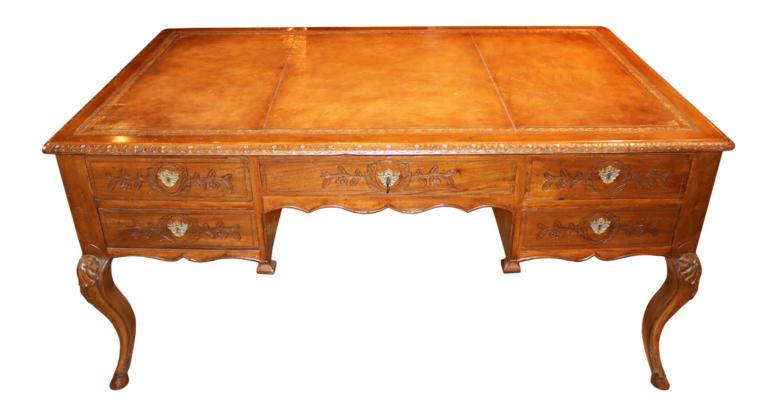

1301 Harrison Street San Francisco CA 94103 www.cmarianiantiques.com

Contact: Claudio Mariani claudio@cmarianiantiques.com Tel 415.541.7868 ~ Fax 415.487.3950

France 3977 M00524

An 18th Century French Provincial Régence Walnut Partners' Desk, each side with two small drawers flanking a

1301 Harrison Street San Francisco CA 94103 www.cmarianiantiques.com

Contact: Claudio Mariani claudio@cmarianiantiques.com Tel 415.541.7868 ~ Fax 415.487.3950

large center drawer above the kneehole, topped with a later antiqued gilt-embossed leather writing surface surrounded by an egg and dart carved perimeter and with the entire desk embellished in richly detailed carved foliate motifs on the drawers and cabriole legs

Height: 31 1/2"; Width: 65"; Depth: 39 1/4"