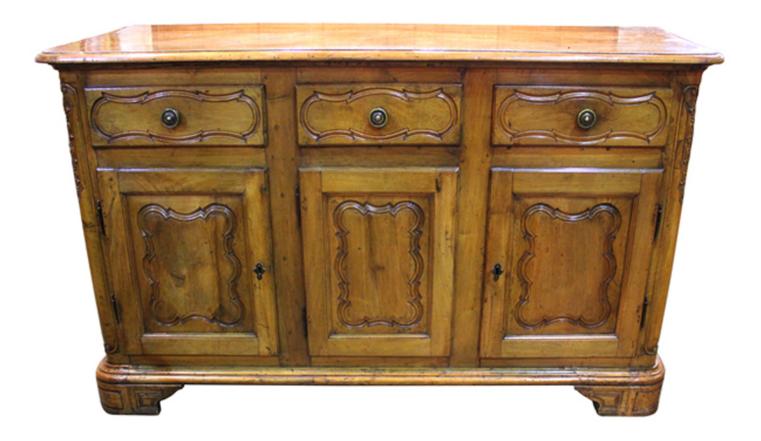

1301 Harrison Street San Francisco CA 94103 www.cmarianiantiques.com Contact: Claudio Mariani claudio@cmarianiantiques.com Tel 415.541.7868 ~ Fax 415.487.3950

Italy 4021 M00576

**An 18th Century Northern Italian Walnut Credenza,** from Reggio Emilia, a town located in the Emilia Romagna area of Italy, with three upper drawers above three cabinet doors, carved with shaped and fielded panels and with high relief trailing husks cascading down the two front corners