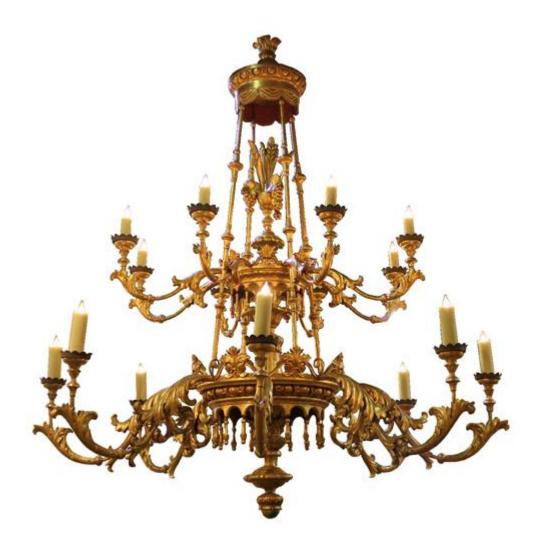

## A Towering 19th Century Tuscan Giltwood Palazzo Chandelier, multi-tiered accented with giltwood pendants,

1301 Harrison Street San Francisco CA 94103 www.cmarianiantiques.com Contact: Claudio Mariani claudio@cmarianiantiques.com Tel 415.541.7868 ~ Fax 415.487.3950

scalloped metal bobeches, and elaborately carved with acanthus leaves, egg and dart, floral and foliate motifs, centered with an urn overflowing with grapes and flowering plants, and now electrified and fitted with handrolled beeswax candle sleeves

Height: 94"; Diameter: 84"