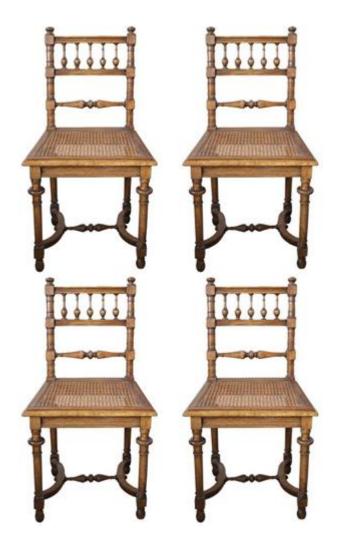

1301 Harrison Street San Francisco CA 94103 www.cmarianiantiques.com Contact: Claudio Mariani claudio@cmarianiantiques.com Tel 415.541.7868 ~ Fax 415.487.3950

England 4204 M00001

A Set of Four 19th Century English Turned Elmwood Slat-Back Chairs with caned seats, block and spindle stiles accented

1301 Harrison Street San Francisco CA 94103 www.cmarianiantiques.com Contact: Claudio Mariani claudio@cmarianiantiques.com Tel 415.541.7868 ~ Fax 415.487.3950

with a row of delicate urn shaped spindle colonnades at the upper back and raised on turned legs connected by inward curving Hshaped stretchers

Height: 35"; Width: 18 1/4"; Depth: 17 1/2"