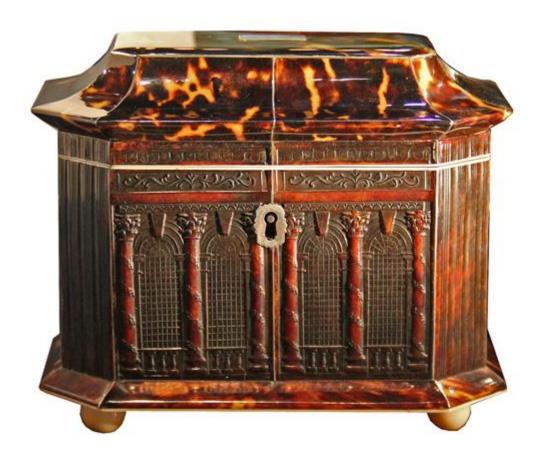

1301 Harrison Street San Francisco CA 94103 www.cmarianiantiques.com

Contact: Claudio Mariani claudio@cmarianiantiques.com Tel 415.541.7868 ~ Fax 415.487.3950

England 4222 CC00002

An Early 19th Century George III Pagoda-Top Pressed Tortoiseshell Double Tea Caddy, with architectural pressed panels and flute pressed canted corners, inlaid silver piping, escutcheon and cartouche titled, "Jane Thomas"

1301 Harrison Street San Francisco CA 94103 www.cmarianiantiques.com

Contact: Claudio Mariani claudio@cmarianiantiques.com Tel 415.541.7868 ~ Fax 415.487.3950

Height: 6"; Width: 7 1/2"; Depth: 5"