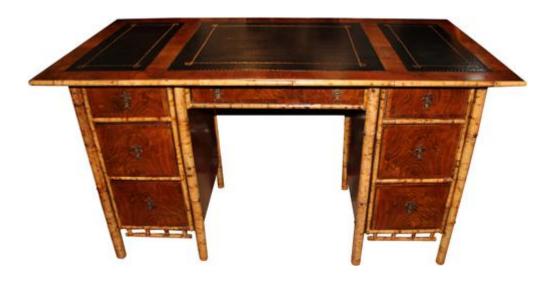

1301 Harrison Street San Francisco CA 94103 www.cmarianiantiques.com

Contact: Claudio Mariani claudio@cmarianiantiques.com Tel 415.541.7868 ~ Fax 415.487.3950

England 4258 M00571

An Exotic 19th Century English Import Bamboo and Walnut Pedestal Desk, with unusual bamboo accents surrounding the writing surface, the drawers, legs, and acting as decorative elements below the drawers, the writing surface now covered in a three gilt embossed and inset leather panels above seven drawers, one wide center drawer flanked by three deeper drawers on each side

Height: 31"; Width: 55 3/4"; Depth: 26 3/4"