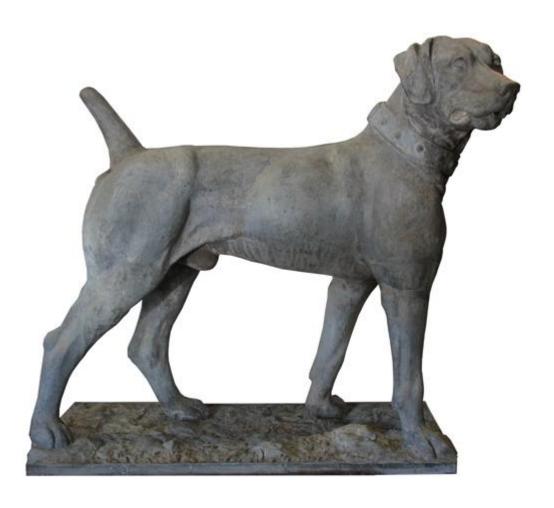

1301 Harrison Street San Francisco CA 94103 www.cmarianiantiques.com

Contact: Claudio Mariani claudio@cmarianiantiques.com Tel 415.541.7868 ~ Fax 415.487.3950

England 4278 M00026

A Rare and Unusually Large 19th Century English Statue of a Champion English Short Haired Pointer, made of spelter and standing atop a patch of foliage; this outdoor statue is more than twice as large as a life-sized pointer. English pointers are a

1301 Harrison Street San Francisco CA 94103 www.cmarianiantiques.com

Contact: Claudio Mariani claudio@cmarianiantiques.com Tel 415.541.7868 ~ Fax 415.487.3950

distinctly aristocratic dog breed celebrated for their even and kind dispositions

Height: 45 1/2"; Width: 52 1/4" Depth: 20 1/2"; Base Width: 18

1/2"; Base Length: 44 3/4"