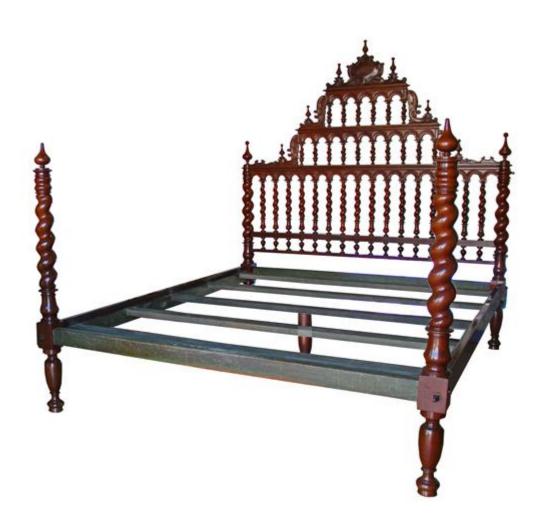

1301 Harrison Street San Francisco CA 94103 www.cmarianiantiques.com

Contact: Claudio Mariani claudio@cmarianiantiques.com Tel 415.541.7868 ~ Fax 415.487.3950

Portugal 4280 M00526

A Magnificent 18th Century King Sized Portuguese
Rosewood Bed with barley sugar twist supports and bedposts
topped with finials, and with the headboard composed of three

1301 Harrison Street San Francisco CA 94103 www.cmarianiantiques.com

Contact: Claudio Mariani claudio@cmarianiantiques.com Tel 415.541.7868 ~ Fax 415.487.3950

levels of spiral twisted spindles

Height: 83"; Width: 78"; Length: 94"