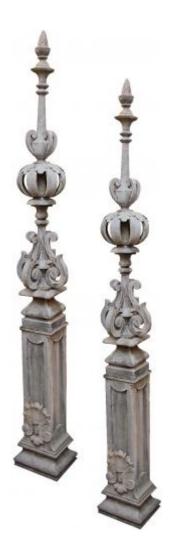

## An Unusual Pair of 18th Century French Finial Architectural Elements, made of spelter, with an acorn finial

1301 Harrison Street San Francisco CA 94103 www.cmarianiantiques.com Contact: Claudio Mariani claudio@cmarianiantiques.com Tel 415.541.7868 ~ Fax 415.487.3950

above fretted spherical elements and with detailed metal work throughout, raised on conforming pedestals. This pair would be handsome flanking an entry or converted into floor lamps.

Height: 86"; Width: 11"; Depth: 11"