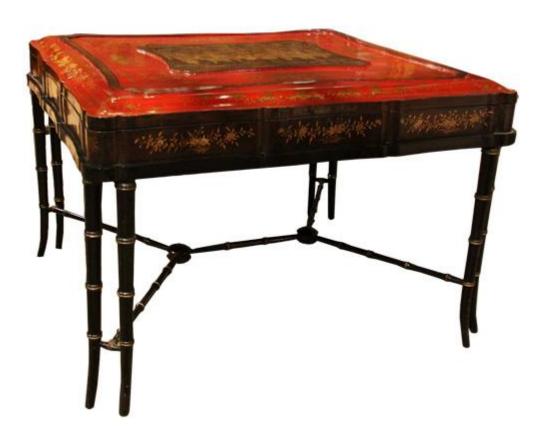

1301 Harrison Street San Francisco CA 94103 www.cmarianiantiques.com Contact: Claudio Mariani claudio@cmarianiantiques.com Tel 415.541.7868 ~ Fax 415.487.3950

England 4353 M00052

A 19th Century English Regency Chinese Export Hinged Wedding Box, lacquered in black and red with gilt motifs of flowers, butterflies, and men lounging in their temple gardens, the box standing on a conforming and later base with double faux bamboo base

1301 Harrison Street San Francisco CA 94103 www.cmarianiantiques.com Contact: Claudio Mariani claudio@cmarianiantiques.com Tel 415.541.7868 ~ Fax 415.487.3950

Height: 24"; Width: 36"; Depth: 31 1/2"