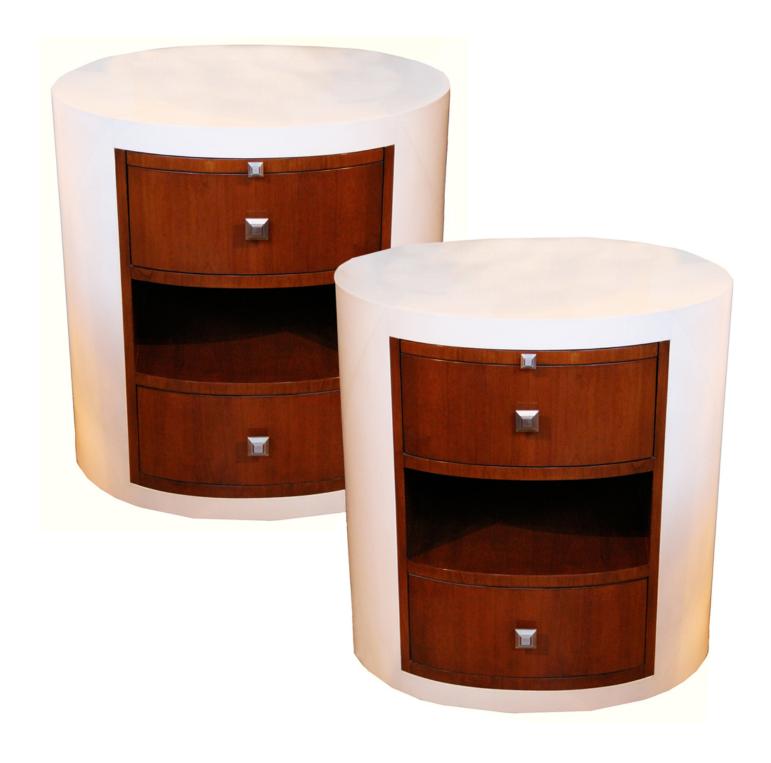

Contact: Claudio Mariani claudio@cmarianiantiques.com Tel 415.541.7868 ~ Fax 415.487.3950

America 4364 M00003

A Pair of Modern C. Mariani Custom Art Deco-Style

Mahogany Bedside Tables covered in goatskin parchment with
the seams creating a criss-cross pattern, each with two drawers,
additional shelf space, and an expanding slide for additional
surface space

Height: 31 1/8"; Width: 28 1/2"; Depth: 22 3/4"