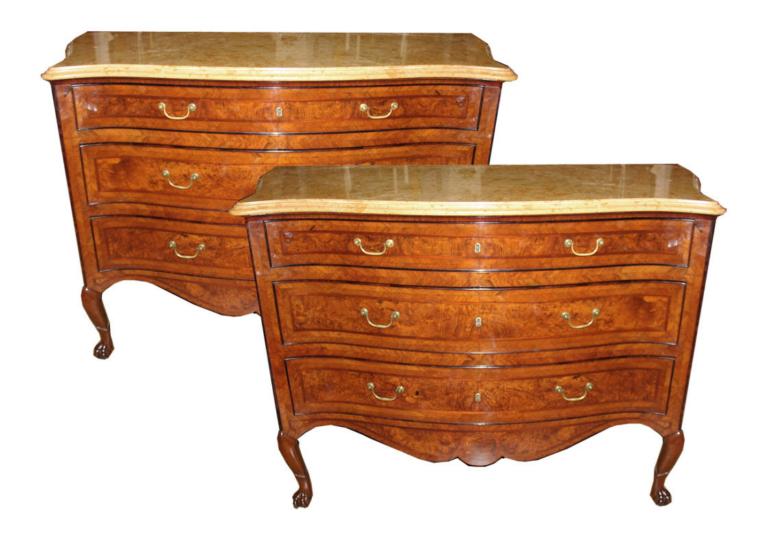

1301 Harrison Street San Francisco CA 94103 www.cmarianiantiques.com

Contact: Claudio Mariani claudio@cmarianiantiques.com Tel 415.541.7868 ~ Fax 415.487.3950

Italy 4377 M000572

A Pair of Superb 18th Century Italian Arbalette Burl Walnut Commodes in the English Taste, each with its original

1301 Harrison Street San Francisco CA 94103 www.cmarianiantiques.com

Contact: Claudio Mariani claudio@cmarianiantiques.com Tel 415.541.7868 ~ Fax 415.487.3950

yellow Siena marble top, hardware and three functioning and graduating drawers, accented by chevron crossbanding, ebonized beading and a shaped apron, with the whole resting on cabriole legs and ball and claw feet

Height: 41"; Width: 59"; Depth: 26 1/2"