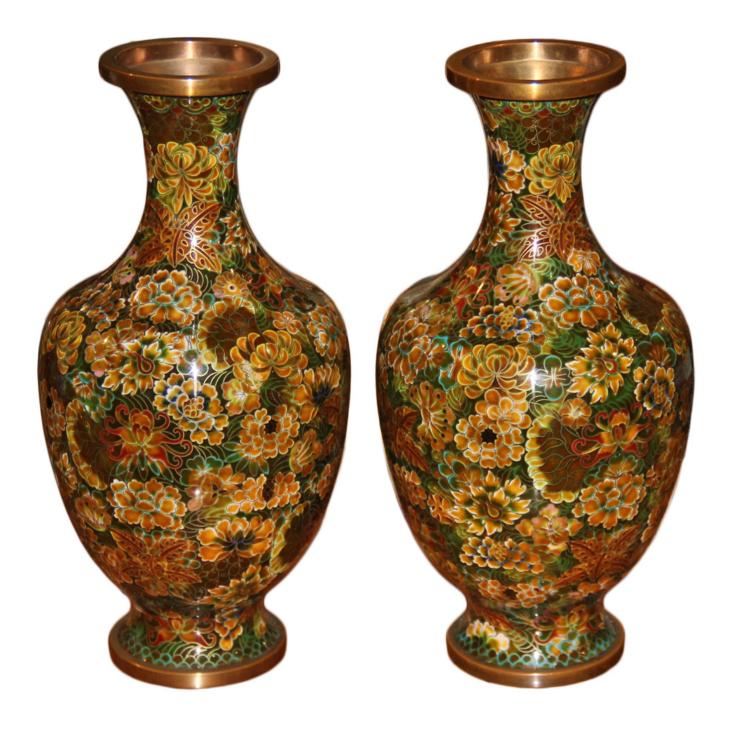

## A Pair of Vintage Chinese Enamel and Copper Cloisonné

**Vases** with floral and foliate motifs in greens, yellows, reds, oranges and with hints of blue. The cloisonné technique spread to China in the 14th century and became extremely popular in the 18th century

Height: 9"; Width: 4 1/2"; Base: 2 5/8"