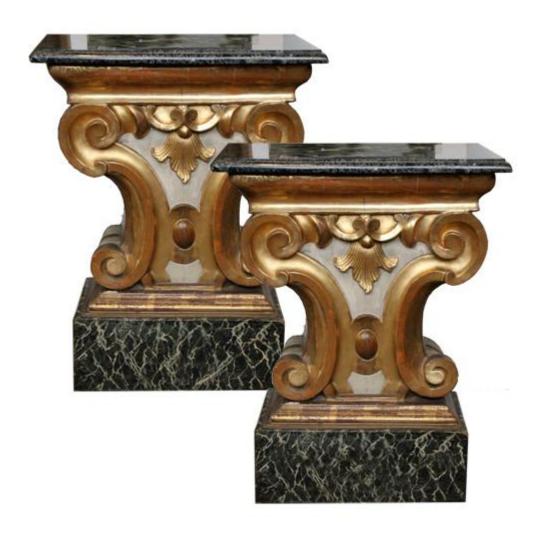

1301 Harrison Street San Francisco CA 94103 www.cmarianiantiques.com

Contact: Claudio Mariani claudio@cmarianiantiques.com Tel 415.541.7868 ~ Fax 415.487.3950

Italy 4427 M00091

A Pair of 19th Century Italian Marble Topped Polychrome and Parcel-Gilt Pedestals, accented with "S" scrolls at the

1301 Harrison Street San Francisco CA 94103 www.cmarianiantiques.com

Contact: Claudio Mariani claudio@cmarianiantiques.com Tel 415.541.7868 ~ Fax 415.487.3950

sides, centered by a floral motif against a polychrome creamcolored ground and with the whole raised on faux marble plinths

Height: 24"; Width: 18 1/2"; Depth: 11 1/2"