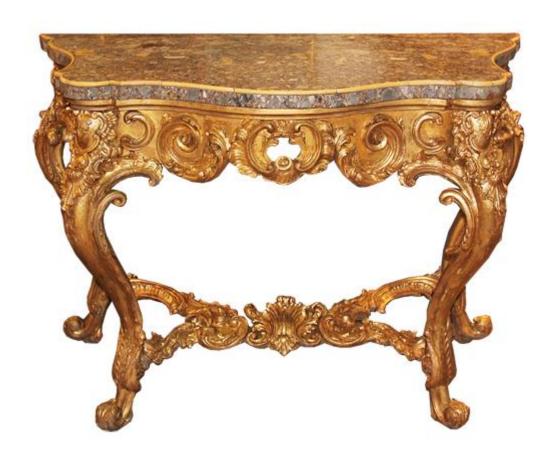

## A Striking Late 18th Century Italian Louis XV Giltwood

**Console** with breccia marble top, accented with Siena marble along the edge, the apron carved with rocaille, foliate and shell motifs, the whole resting on four cabriole legs connected by scrolling rocaille X-shaped stretcher with a stylized shell at its

1301 Harrison Street San Francisco CA 94103 www.cmarianiantiques.com

Contact: Claudio Mariani claudio@cmarianiantiques.com Tel 415.541.7868 ~ Fax 415.487.3950

center

Height: 37"; Width: 55 1/4"; Depth: 27 1/2"