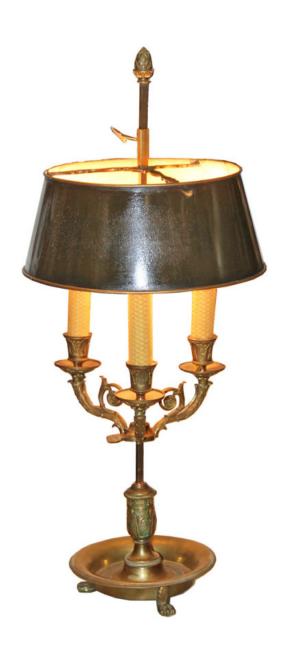

Contact: Claudio Mariani claudio@cmarianiantiques.com Tel 415.541.7868 ~ Fax 415.487.3950

A 19th Century French Bouillotte Lamp with a dark umber tole shade, with three lights emanating from scrolled candle arms, all resting in a circular dished base resting on claw feet and now electrified

Height: 26 1/2"; Shade Diameter: 9 1/4" (top),11 1/2" (bottom);

Base Diameter: 7 1/4"