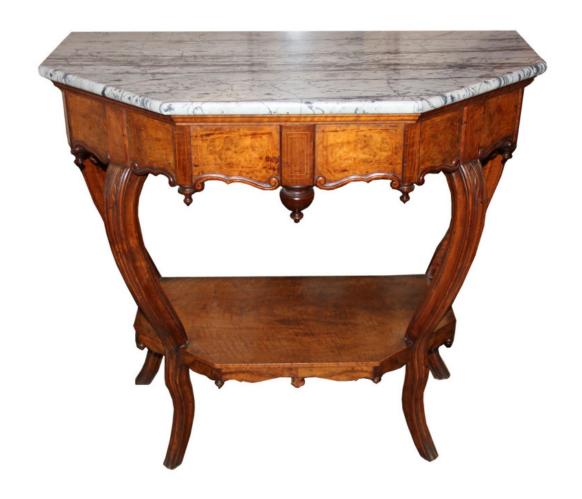

1301 Harrison Street San Francisco CA 94103 www.cmarianiantiques.com

Contact: Claudio Mariani claudio@cmarianiantiques.com Tel 415.541.7868 ~ Fax 415.487.3950

Italy 4532 M00571

An 18th Century Florentine Walnut Six-Sided Console

Table with a striated gray marble top (original to the table)

above a shaped apron centered by a finial and a second shelf

1301 Harrison Street San Francisco CA 94103 www.cmarianiantiques.com

Contact: Claudio Mariani claudio@cmarianiantiques.com Tel 415.541.7868 ~ Fax 415.487.3950

below supported by four tapering shaped legs

Height: 33 1/4"; Width: 36"; Depth: 19 3/4"