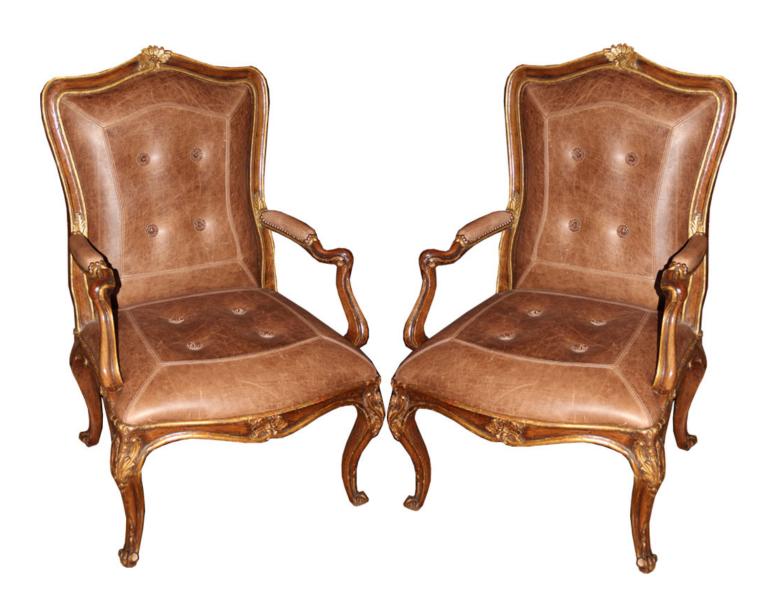

## A Pair of 18th Century Italian Louis XV Walnut and Parcel-

1301 Harrison Street San Francisco CA 94103 www.cmarianiantiques.com

Contact: Claudio Mariani claudio@cmarianiantiques.com Tel 415.541.7868 ~ Fax 415.487.3950

**Gilt Armchairs** with later C. Mariani custom antiqued leather seats and backs, accented with stitching and conforming leather rosettes, the arms embellished with nailhead trim and the frame carved with rocaille, floral, and foliate motifs, all raised on cabriole legs

Height: 42 1/2"; Width: 26 3/4"; Depth: 29 1/4"