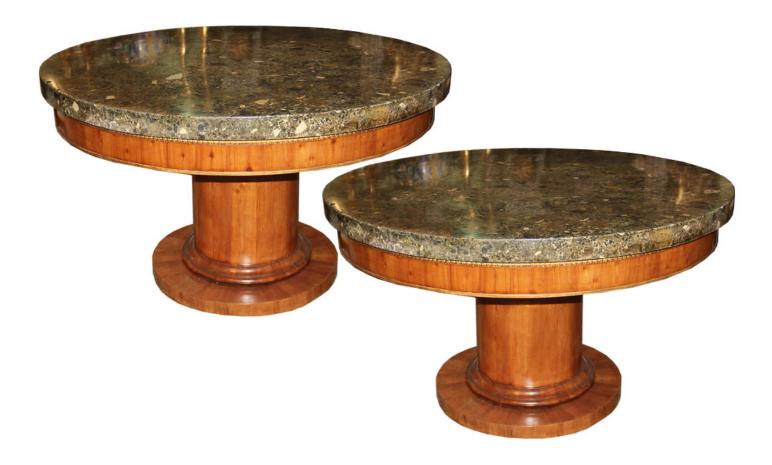

1301 Harrison Street San Francisco CA 94103 www.cmarianiantiques.com Contact: Claudio Mariani claudio@cmarianiantiques.com Tel 415.541.7868 ~ Fax 415.487.3950

Italy 4555 M000021

A Pair of 19th Century Italian Charles X Scagliola and Cherrywood Center Tables, with remarkable faux marble scagliola (on slate) tops in varying tones of light and dark greens, grays and creams, with subtle giltwood accents at the aprons,

## and raised on columnar pedestal bases, Available individually, 04555-M000011

Height: 33 1/4"; Diameter: 56"