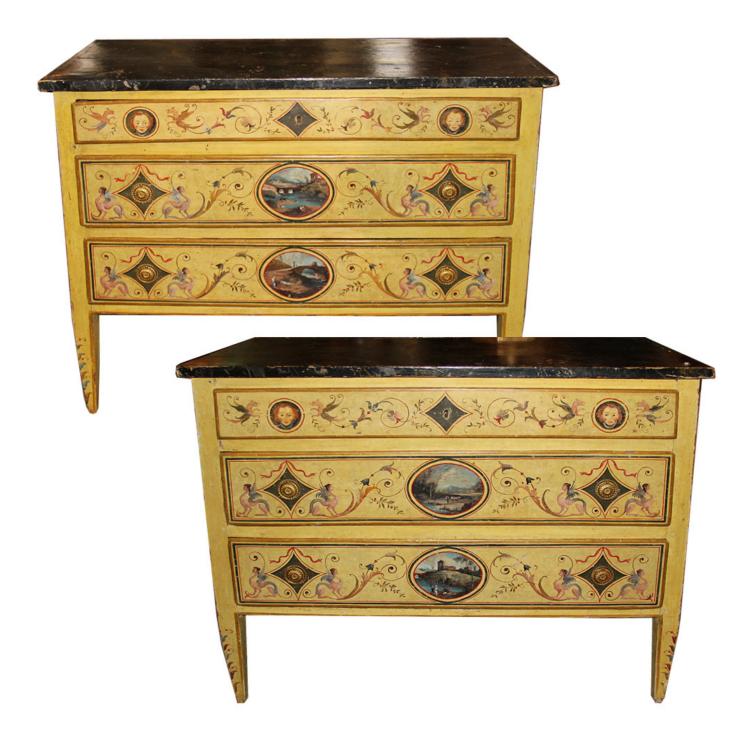

Contact: Claudio Mariani claudio@cmarianiantiques.com Tel 415.541.7868 ~ Fax 415.487.3950

Italy 4556 M00008

An Elegant Pair of 18th Century Neoclassical Luccan Louis XVI Polychrome Commodes, with faux marble tops, above three drawers (the top drawers retaining their original locks and keys, and the two larger drawers beneath them fitted with later ring pulls), decoratively painted with intricately rendered landscape scenes and figures, foliate motifs, ribbons, arabesques, swags, chimeras and scrolling motifs, the ground in a warm yellow (prototypically Luccan) accented with a rainbow of colors on the various motifs and each raised on four squared and tapering legs. The pair is part of a suite of pieces, matching our pair of bedside cabinets/commodini No. 4557

Height: 37 1/4"; Width: 46 1/4"; Depth: 21 1/2"