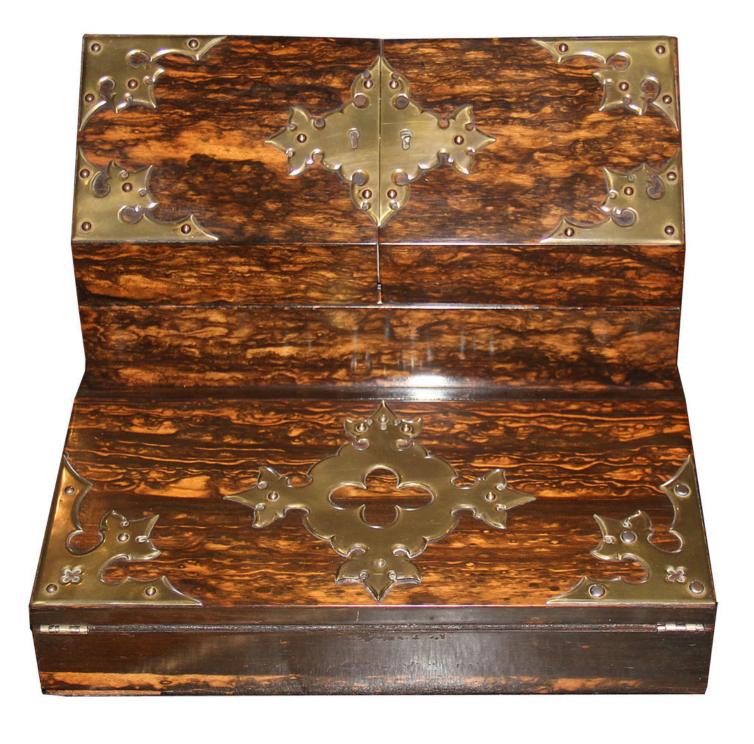

Contact: Claudio Mariani claudio@cmarianiantiques.com Tel 415.541.7868 ~ Fax 415.487.3950

England 4559 M0059

A 19th Century English Regency Macassar Ebony Inkwell and Writing Box, accented with antiqued brass appliqués, the top opening to reveal a wooden letter box with two crystal inkwells, the hinged bottom opening to a later C. Mariani embossed leather writing surface and featuring a hidden compartment and functioning drawer below

Height: 11 1/2"; Width: 14 1/4"; Depth: 10"