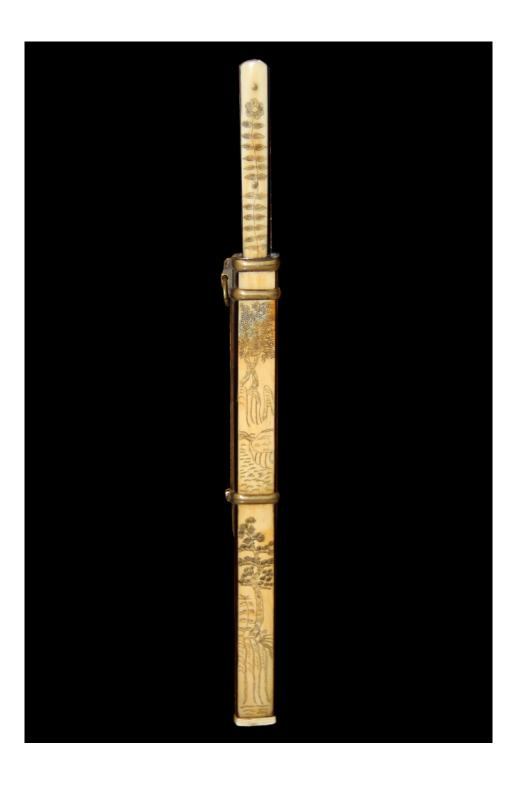

Contact: Claudio Mariani claudio@cmarianiantiques.com Tel 415.541.7868 ~ Fax 415.487.3950

China 4578 M0053

An Exquisite 19th Century Chinese Scrimshaw Etched and Inked Bone, Brass and Rosewood Letter Opener with finely detailed etched bone motifs of trees, waterfalls and foliate motifs (inked to bring out the design details) and accented with brass and bone appliqués

Length: 11'; Width: 1"