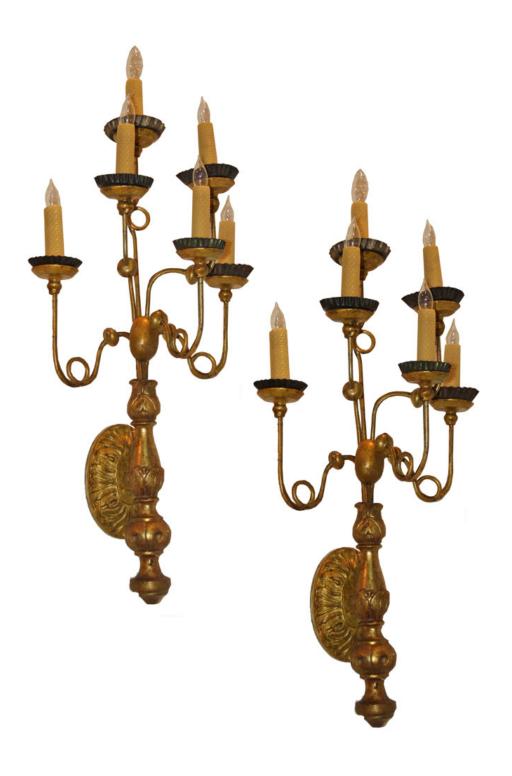

Contact: Claudio Mariani claudio@cmarianiantiques.com Tel 415.541.7868 ~ Fax 415.487.3950

Italy 4589 M00052

A Pair of 18th Century Italian Louis XVI Giltwood Girandole Wall Sconces, now electrified, each with six lights on scrolling and begird arms emanating from a shaped baluster standard mounted on an intricately carved oval rosette backplate

Height to bobeche: 30"; Height to socket: 33"; Height to bulb:

36"; Width: 17"; Depth: 11"