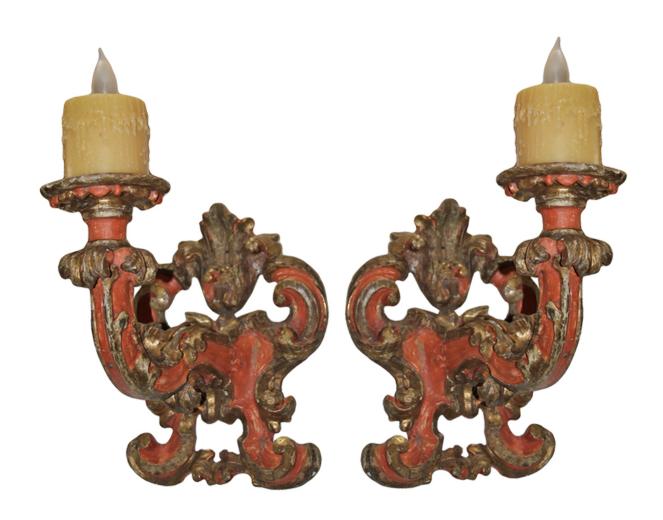

1301 Harrison Street San Francisco CA 94103 www.cmarianiantiques.com

Contact: Claudio Mariani claudio@cmarianiantiques.com Tel 415.541.7868 ~ Fax 415.487.3950

Italy 4593 CM00042

A Pair of 18th Century Baroque Italian Polychrome and Parcel-Gilt Sconces, now electrified, each with coral-colored grounds and with a single scrolling acanthus leaf arm extending

1301 Harrison Street San Francisco CA 94103 www.cmarianiantiques.com

Contact: Claudio Mariani claudio@cmarianiantiques.com Tel 415.541.7868 ~ Fax 415.487.3950

to carved and shaped bobeches

Height: 16 1/4"; Width: 13"; Depth: 16 1/2"