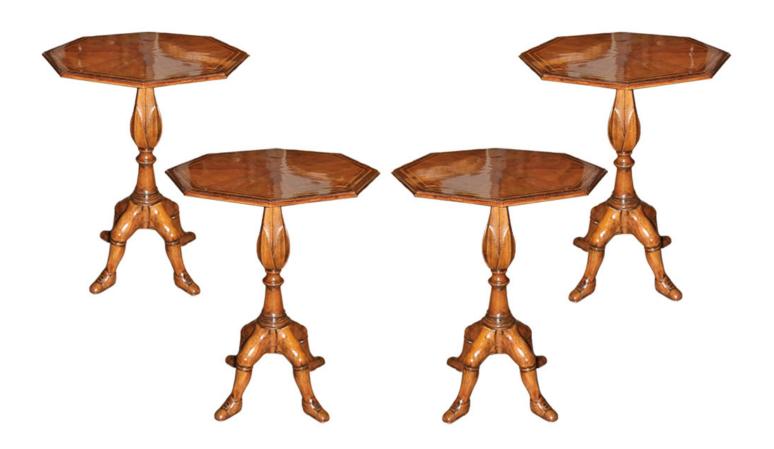

1301 Harrison Street San Francisco CA 94103 www.cmarianiantiques.com

Contact: Claudio Mariani claudio@cmarianiantiques.com Tel 415.541.7868 ~ Fax 415.487.3950

England 4600 M00062

A Set of Four Whimsical 19th Century English Walnut Parquetry Side Tables, each octagonal top with hand-painted double faux gold border and accented with parquetry inlay, above a shaped base terminating in four unusual legs modeled after human limbs in 18th/19th century style buckle closure shoes

1301 Harrison Street San Francisco CA 94103 www.cmarianiantiques.com

Contact: Claudio Mariani claudio@cmarianiantiques.com Tel 415.541.7868 ~ Fax 415.487.3950

Height: 30 1/4"; Width: 23"; Depth: 23"