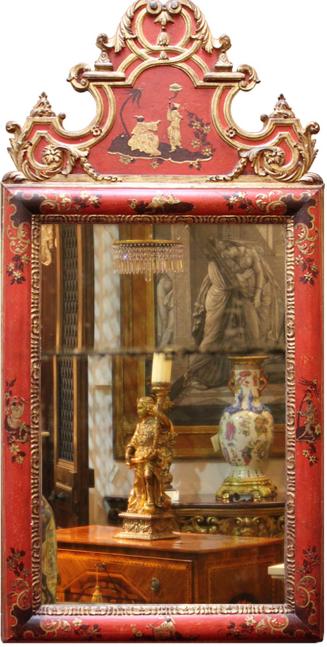

Contact: Claudio Mariani claudio@cmarianiantiques.com Tel 415.541.7868 ~ Fax 415.487.3950

Italy 4608 M00008

A Striking Pair of Late 18th Century Italian Parcel-Gilt and Polychrome Red Lacquer Chinoiserie Mirrors, the original mirror plates crested by fanciful parcel gilt tops carved with acanthus leaf motifs and centered by playful aristocratic figures, the whole accented with various Chinoiserie figures amongst floral and foliate motifs

Height: 64 1/4"; Width: 32 1/4"; Depth: 3 1/4"