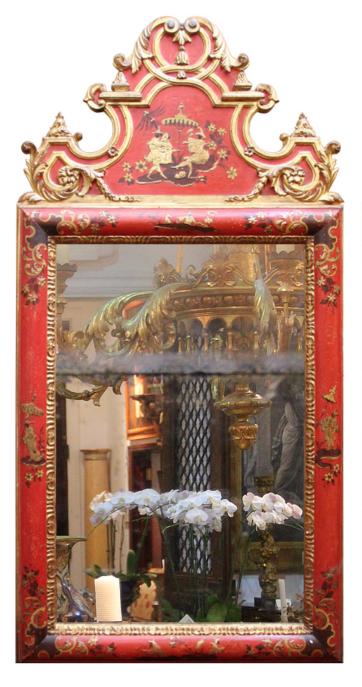

Contact: Claudio Mariani claudio@cmarianiantiques.com Tel 415.541.7868 ~ Fax 415.487.3950

Italy 4608 M00008

A Striking Pair of Late 18th Century Italian Parcel-Gilt and Polychrome Red Lacquer Chinoiserie Mirrors, the original mirror plates crested by fanciful parcel gilt tops carved with acanthus leaf motifs and centered by playful aristocratic figures, the whole accented with various Chinoiserie figures amongst floral and foliate motifs

Height: 64 1/4"; Width: 32 1/4"; Depth: 3 1/4"