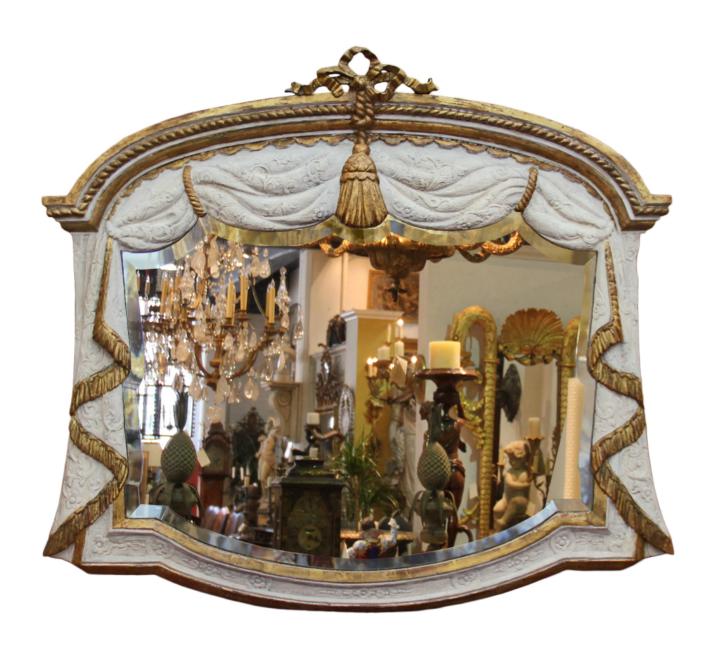

## A Late 18th Century Italian Parcel-Gilt and Polychrome

**Mirror**, the top crested with a giltwood ribbon and centered by a tassel, the whole surrounded by a polychrome carved frame, accented with floral motifs

Height: 32 1/2"; Width: 35 3/4"; Depth: 2 3/4"