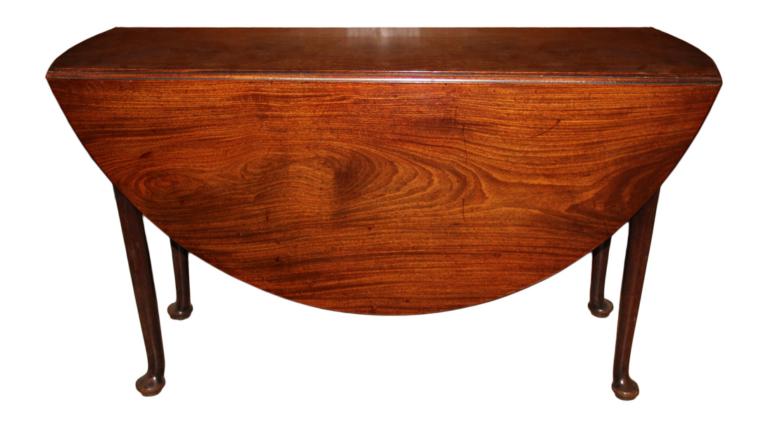

1301 Harrison Street San Francisco CA 94103 www.cmarianiantiques.com

Contact: Claudio Mariani claudio@cmarianiantiques.com Tel 415.541.7868 ~ Fax 415.487.3950

England 4637 CN00522

An 18th Century English Queen Anne Cuban Mahogany
Drop-Leaf Table, its oval top raised on round tapering gate legs
that swing out to support the leaves when opened, the whole
resting on pad feet

1301 Harrison Street San Francisco CA 94103 www.cmarianiantiques.com

Contact: Claudio Mariani claudio@cmarianiantiques.com Tel 415.541.7868 ~ Fax 415.487.3950

Height: 28"; Width: 50"; Depth (closed): 15 3/4"; Depth (open): 52 3/4"