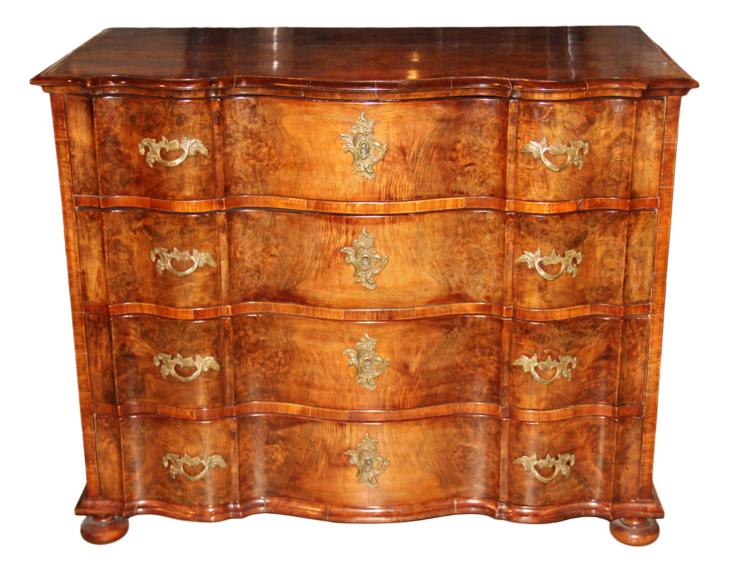

## An Unusual 18th Century Dutch Burl Walnut Arbalette

1301 Harrison Street San Francisco CA 94103 www.cmarianiantiques.com Contact: Claudio Mariani claudio@cmarianiantiques.com Tel 415.541.7868 ~ Fax 415.487.3950

**Commode** with four functioning drawers, each embellished with gold ormolu Rococo pulls and escutcheons, the whole raised on flattened bun feet

Height: 35 3/4"; Width: 45 3/4"; Depth: 24 1/4"