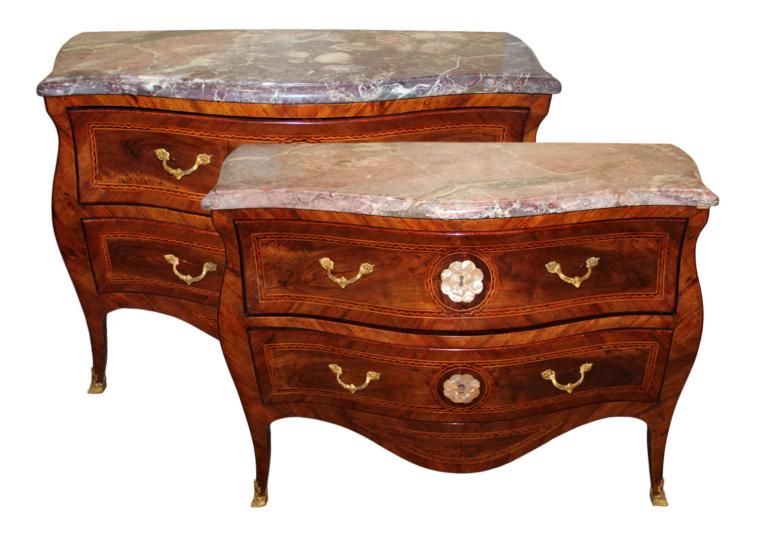

## A Unique Pair of 18th Century Neapolitan Burl Walnut, Mother-of-Pearl, Parquetry Bombé Serpentine Commodes,

1301 Harrison Street San Francisco CA 94103 www.cmarianiantiques.com Contact: Claudio Mariani claudio@cmarianiantiques.com Tel 415.541.7868 ~ Fax 415.487.3950

each with a conforming Breccia Fior di Pesco marble top above two long drawers with parquetry banding, each drawer and each side centered by a mother-of-pearl inlaid starburst motif, and each with a shaped apron with the whole raised on cabriole legs terminating in ormolu sabots

Height: 38 3/4"; Width: 55 3/4"; Depth: 26 1/4"