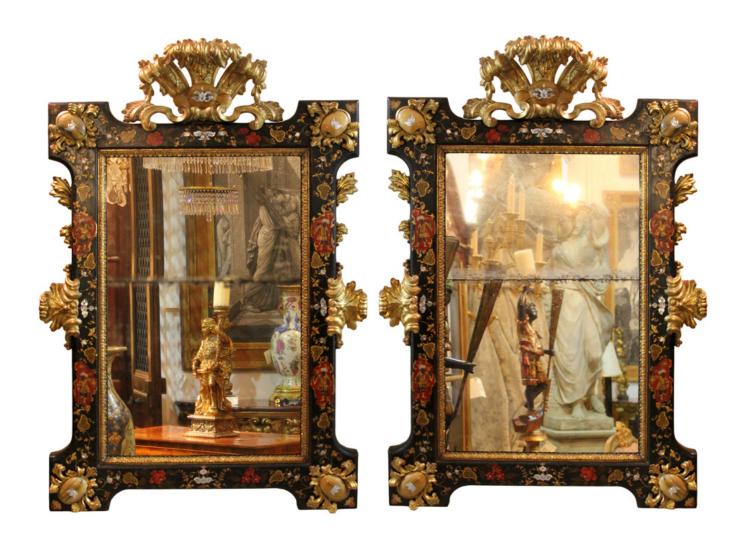

1301 Harrison Street San Francisco CA 94103 www.cmarianiantiques.com

Contact: Claudio Mariani claudio@cmarianiantiques.com Tel 415.541.7868 ~ Fax 415.487.3950

Italy 4643 M00058

An Incomparable Pair of 18th Century Venetian Palazzo Parcel-Gilt, Polychrome, Mother-of-Pearl and Semi-

1301 Harrison Street San Francisco CA 94103 www.cmarianiantiques.com

Contact: Claudio Mariani claudio@cmarianiantiques.com Tel 415.541.7868 ~ Fax 415.487.3950

Precious Stone Accented Mirrors, each retaining their original bisected mercury plates, and each surmounted by scrolling carved giltwood acanthus crests inset with etched mother-of-pearl, the corners embellished with Siena marble cabochons inlaid with conforming etched mother-of-pearl and surrounded by giltwood egg and dart moulding along with additional exuberant giltwood acanthus leaves, against a ground decorated with colorful polychrome exotic figures, floral and foliate motifs

Height: 65"; Width: 43"; Depth: 4 1/2"