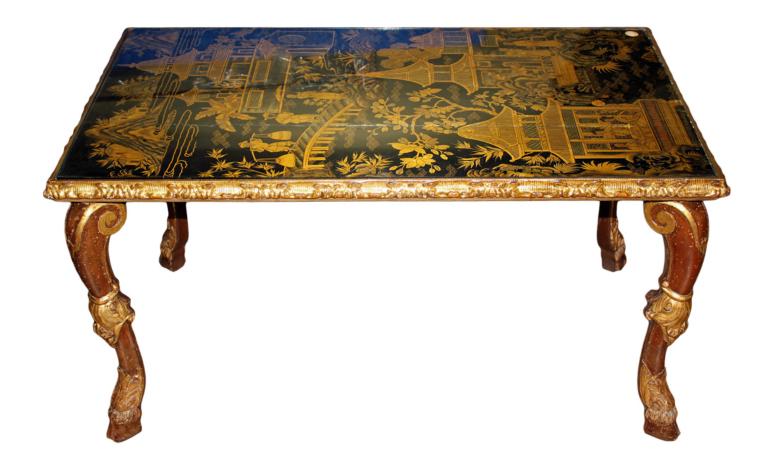

1301 Harrison Street San Francisco CA 94103 www.cmarianiantiques.com

Contact: Claudio Mariani claudio@cmarianiantiques.com Tel 415.541.7868 ~ Fax 415.487.3950

China 4658 M00572

An 18th Century Chinese-Export Coffee Table, the top original 18th c. and protected by a glass panel, embellished with lacquered figures and pagodas in a mountainous landscape, above a later Rococo style polychrome and parcel-gilt base with

1301 Harrison Street San Francisco CA 94103 www.cmarianiantiques.com

Contact: Claudio Mariani claudio@cmarianiantiques.com Tel 415.541.7868 ~ Fax 415.487.3950

carved cabriole legs and iron supports, the whole terminating in pied de biche feet; Provenance: Pietro Accorsi – *Accorsi Pietro – Antichita* 

Height: 21 1/4"; Width: 39"; Depth: 22 3/4"