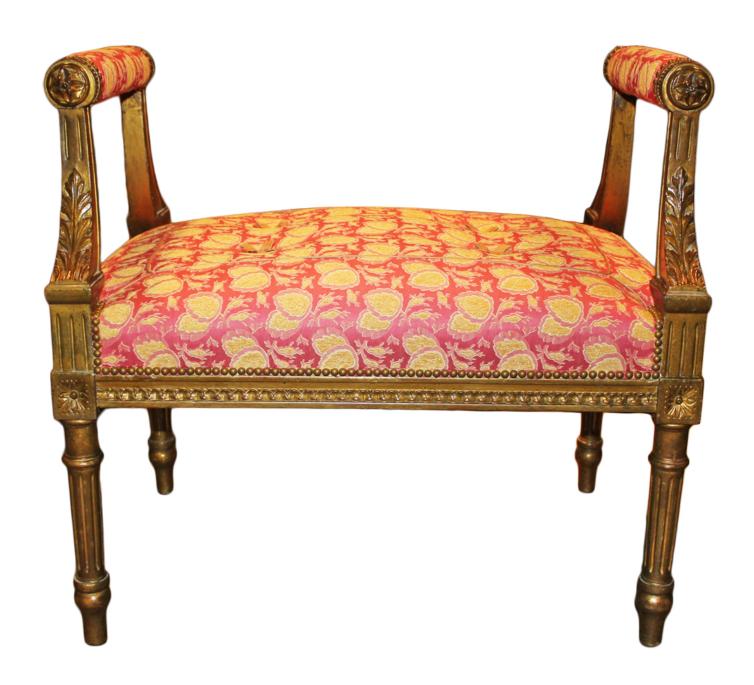

## A 19th Century Louis XVI Style Italian Giltwood Bench,

carved with florets, acanthus leaves and waterleaves, the upholstered arms and seat accented with nailhead trim and raised on fluted and banded legs

Height: 24"; Width: 26"; Depth: 18"