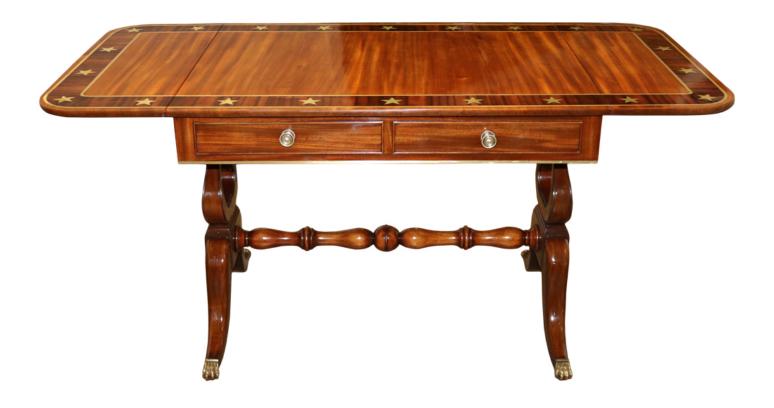

1301 Harrison Street San Francisco CA 94103 www.cmarianiantiques.com

Contact: Claudio Mariani claudio@cmarianiantiques.com Tel 415.541.7868 ~ Fax 415.487.3950

England 4705 M00574

A 19th Century English Regency Mahogany Sofa Table, the top with a rosewood and brass stellate inlay border, above two drop leaves on either side, an apron fitted with two functioning

1301 Harrison Street San Francisco CA 94103 www.cmarianiantiques.com

Contact: Claudio Mariani claudio@cmarianiantiques.com Tel 415.541.7868 ~ Fax 415.487.3950

drawers and two faux drawers on the reverse, raised on lyre legs connected with a turned h-shaped stretcher, and raised on splayed legs terminating in lion paw sabots and casters

Height: 28"; Width Closed: 35 3/4"; Width Open: 57 1/2"; Depth: 28"