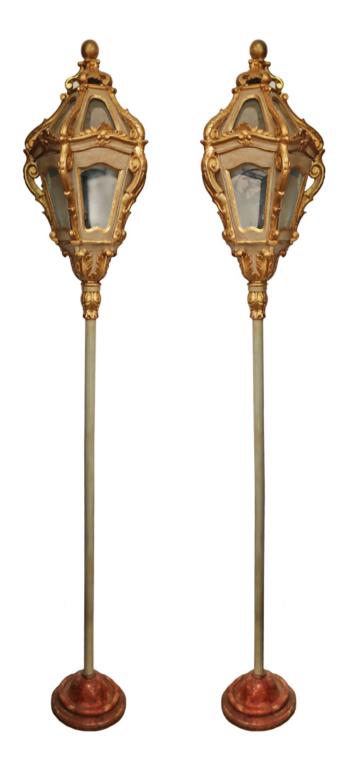

## A Pair of 18th Century Parcel-Gilt and Polychrome

**Venetian Lanterns,** the standards painted in a pale robins' egg blue and the lanterns embellished with carved and gilded scrollwork and foliate motifs, now fitted for electricity and resting on faux marble circular stepped bases

Height: 101 1/2"; Diameter: 16"