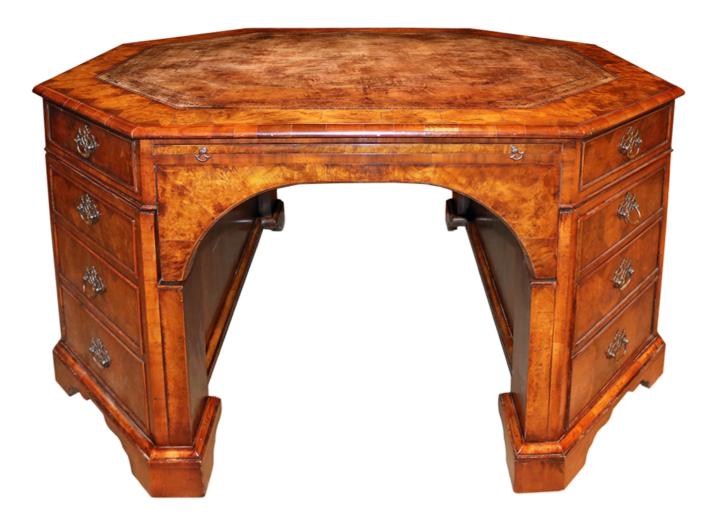

## England 04710 CM00526

A 19th century English Walnut Octagonal Partners Desk, the embossed leather top with a conforming walnut parquetry border,

1301 Harrison Street San Francisco CA 94103 www.cmarianiantiques.com Contact: Claudio Mariani claudio@cmarianiantiques.com Tel 415.541.7868 ~ Fax 415.487.3950

with slides on each side revealing additional embossed leather writing surfaces, with 8 functional drawers on one side and the opposite side with 2 cabinet doors disguised as drawers, comes with 4 keys

Height: 31 1/4"; Width: 58 3/4"; Depth: 48"