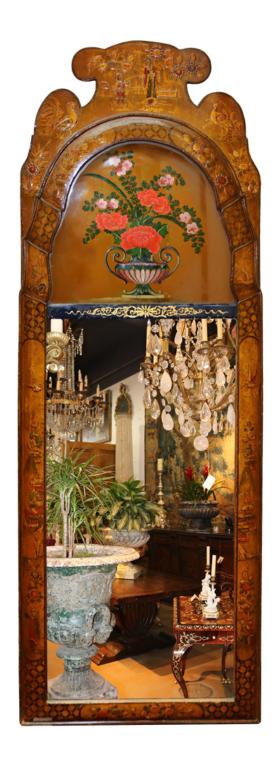

## England 04713 M00523

An 18th Century English Chinoiserie Mirror, the shaped crest depicting two figures in a garden, flanked by flowers and birds, the arched decorative frieze with a brightly painted jardiniere overflowing with chrysanthemums and above a rectangular mirror plate, the whole with moulded borders and floral and figural chinoiserie imagery

Height: 53"; Width: 17 3/4"; Depth: 2 1/2"