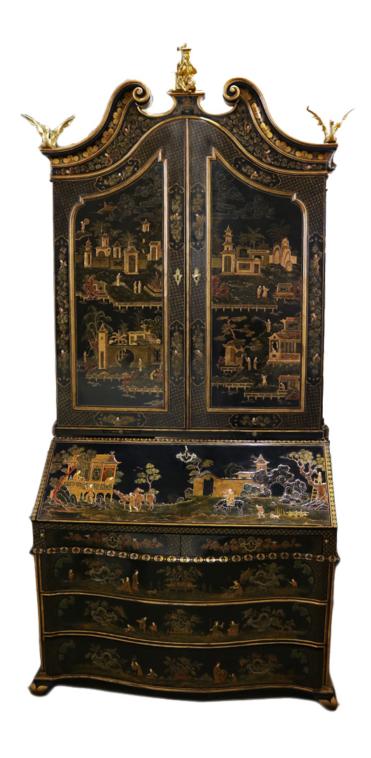

Contact: Claudio Mariani claudio@cmarianiantiques.com Tel 415.541.7868 ~ Fax 415.487.3950

Italy 04723 M000571

A Mid 18th Century Venetian Chinoiserie Secretaire, the top crested with a playful chinoiserie giltwood figure flanked by giltwood dragons, above two doors opening to reveal a red polychrome interior of shelving and drawers, and resting upon a chest of three wide drawers, atop shaped bracket feet, the whole a luminous exemplar of Venetian chinoiserie adorned with whimsical scenes