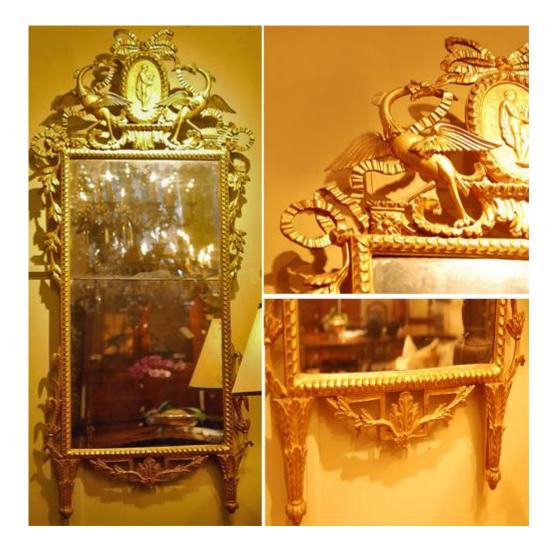

## An Elegant 18th Century Luccan Giltwood Pier Glass Mirror, crested with gilded griffins holding scrolling and bowed

1301 Harrison Street San Francisco CA 94103 www.cmarianiantiques.com Contact: Claudio Mariani claudio@cmarianiantiques.com Tel 415.541.7868 ~ Fax 415.487.3950

ribbons surrounding a neoclassical figure with a lyre, with original mirror plates flanked by a scrolling acanthus leaf border above carved acanthus supports centered with a palmette

Height: 70 3/4"; Width: 33 1/2"