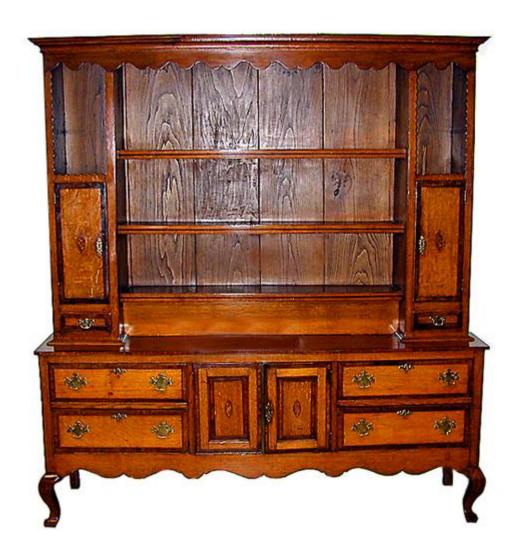

1301 Harrison Street San Francisco CA 94103 www.cmarianiantiques.com

Contact: Claudio Mariani claudio@cmarianiantiques.com Tel 415.541.7868 ~ Fax 415.487.3950

England 836 M00523

An 18th Century English Elmwood & Ash Wood Welsh

Dresser the upper section revealing three shelves topped by a

1301 Harrison Street San Francisco CA 94103 www.cmarianiantiques.com

Contact: Claudio Mariani claudio@cmarianiantiques.com Tel 415.541.7868 ~ Fax 415.487.3950

moulded and carved cornice the base with two center doors and four lateral drawers, raised on cabriole legs

Height: 77 3/4"; Width: 71"; Depth: 17 1/4"