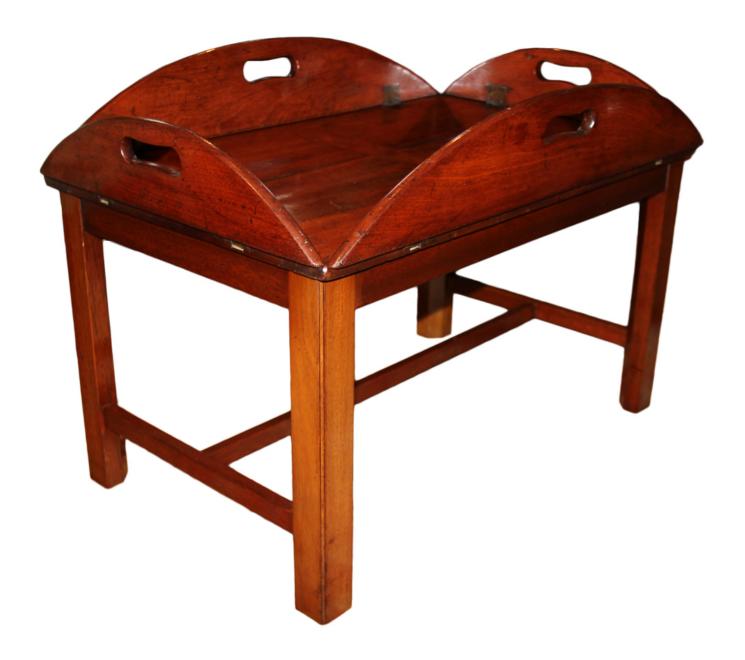

## A 19th Century English Butler's Tray on a stand with an Hshaped stretcher

shaped stretcher

With Hinged Flaps Folded Down: Height: 15 3/4"; Width: 35 1/4"; Depth: 26 7/8"; With Hinged Flaps Folded Up: Height: 20 3/8"; Width: 28 1/2"; Depth: 18 1/2"