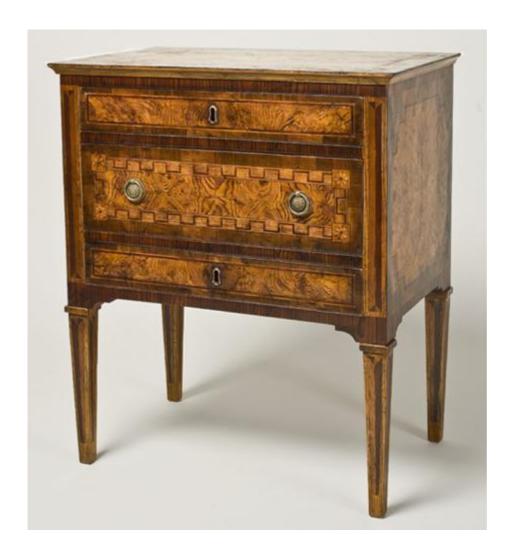

1301 Harrison Street San Francisco CA 94103 www.cmarianiantiques.com

Contact: Claudio Mariani claudio@cmarianiantiques.com Tel 415.541.7868 ~ Fax 415.487.3950

Bedside Table 942 M0087

**Graziana Commodino,** A small Florentine parquetry chest of drawers appropriate as a side table or nightstand and with three

1301 Harrison Street San Francisco CA 94103 www.cmarianiantiques.com

Contact: Claudio Mariani claudio@cmarianiantiques.com Tel 415.541.7868 ~ Fax 415.487.3950

drawers, two lockable

Style of pulls may vary; inquire for details

Height: 33"; Width: 28"; Depth: 17 3/4"